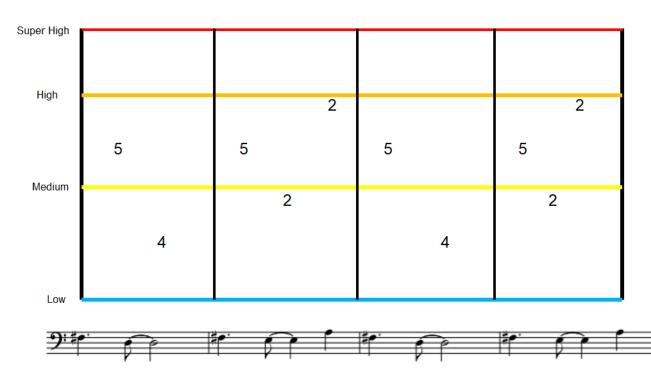

## pBone/Trombone

Chorus

 Super High
 11
 11

 High
 4 4 4 4 4 4
 4 4 4 4 4

 High
 55
 55

 Medium
 4 4 4 4 4 4
 4 4 4 4 4

 Low
 14 4 4 4 4
 14 4 4 4 4

Brass Tabs are the creation of Warwick Music Group for free educational use.