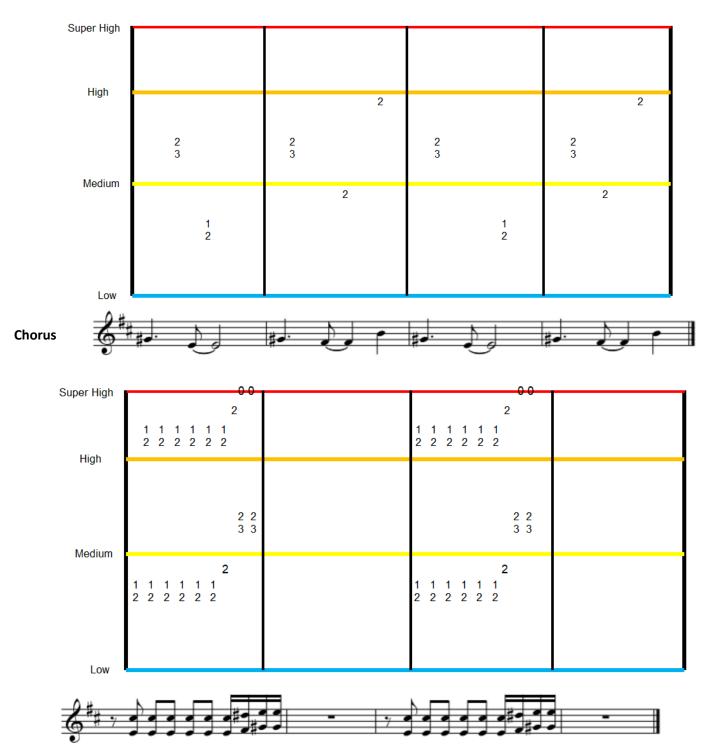

## **Bb pTrumpet/Trumpet**

## Verse

Brass Tabs are the creation of Warwick Music Group for free educational use.

Commercial use of Brass Tabs without expressed permission from Warwick Music Group is prohibited.

Little Kids Rock and the Little Kids Rock logo are property of Little Kids Rock. Used with permission. For more information, visit www.littlekidsrock.org.