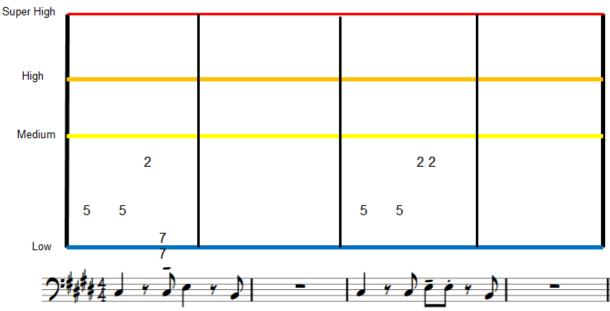

## pBone/Trombone in C# minor

Chorus

Verse

Brass Tabs are the creation of Warwick Music Group for free educational use.

Commercial use of Brass Tabs without expressed permission from Warwick Music Group is prohibited.

## Concert Key: C# minor