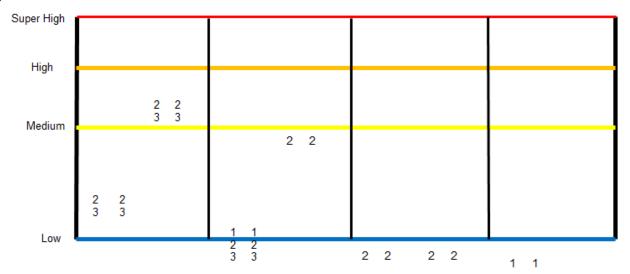

## pTrumpet/Trumpet

## Chorus

Verse

Brass Tabs are the creation of Warwick Music Group for free educational use.

Commercial use of Brass Tabs without expressed permission from Warwick Music Group is prohibited.

Little Kids Rock and the Little Kids Rock logo are property of Little Kids Rock. Used with permission. For more information, visit www.littlekidsrock.org.

## Concert Key: C# minor