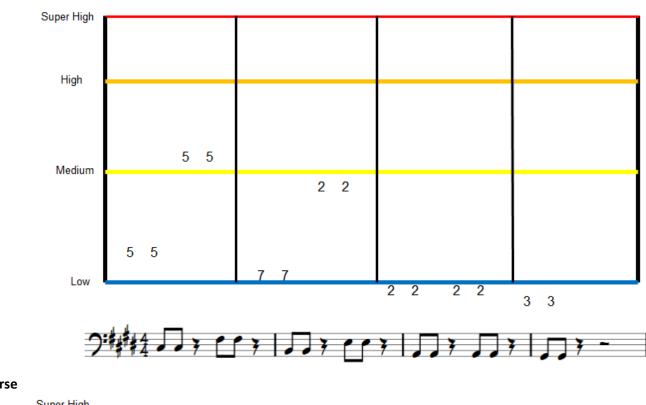

## pBone/Trombone in C# minor

Chorus

Verse

Brass Tabs are the creation of Warwick Music Group for free educational use.

Commercial use of Brass Tabs without expressed permission from Warwick Music Group is prohibited.

## Concert Key: C# minor