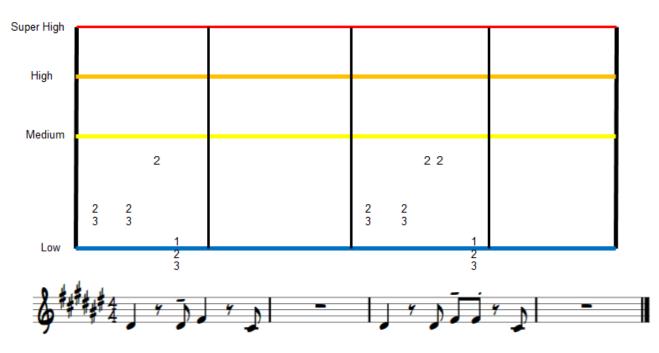

## pBone/Trombone in C# minor

Chorus

Verse

Brass Tabs are the creation of Warwick Music Group for free educational use.

Commercial use of Brass Tabs without expressed permission from Warwick Music Group is prohibited.