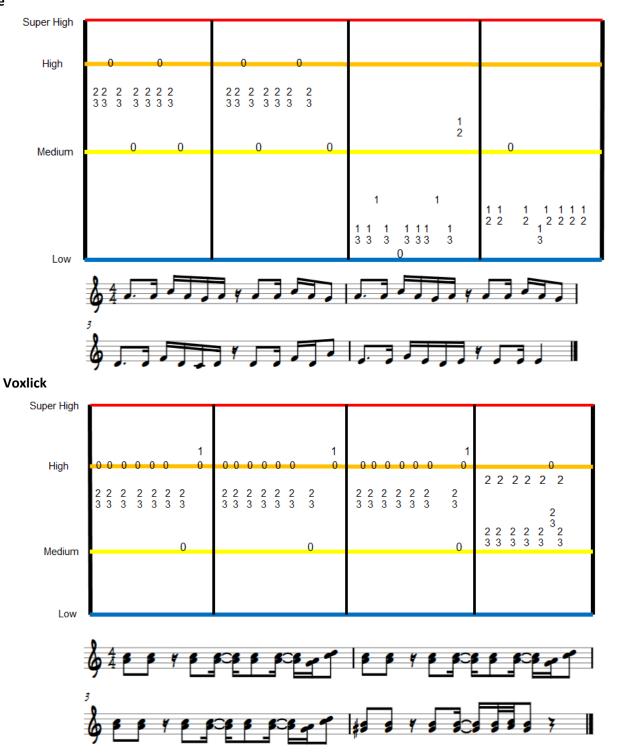

## Concert Key: G minor pTrumpet/Trumpet

## Bassline

Brass Tabs are the creation of Warwick Music Group for free educational use.

Commercial use of Brass Tabs without expressed permission from Warwick Music Group is prohibited.

Little Kids Rock and the Little Kids Rock logo are property of Little Kids Rock. Used with permission. For more information, visit www.littlekidsrock.org.