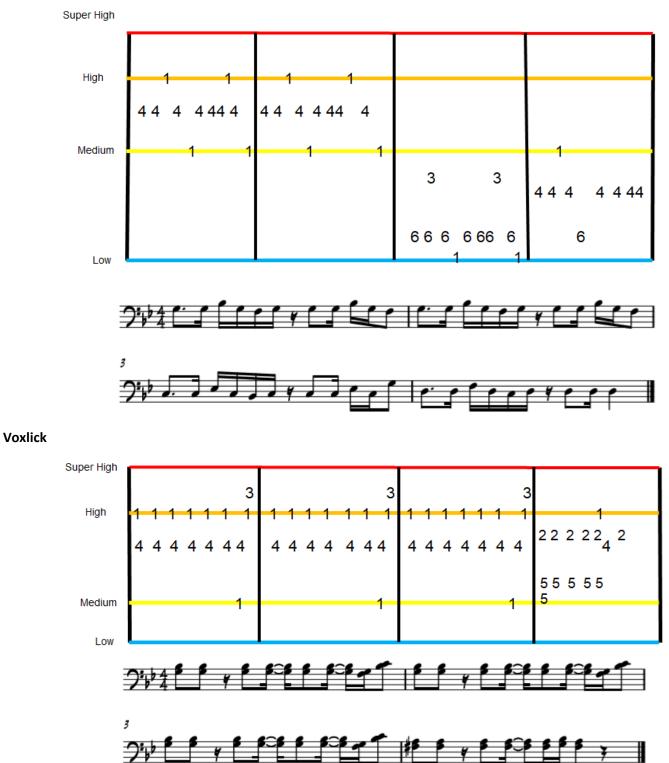

## pBone/Trombone in G minor

## Bassline

Brass Tabs are the creation of Warwick Music Group for free educational use.

Commercial use of Brass Tabs without expressed permission from Warwick Music Group is prohibited.

Little Kids Rock and the Little Kids Rock logo are property of Little Kids Rock. Used with permission. For more information, visit www.littlekidsrock.org.