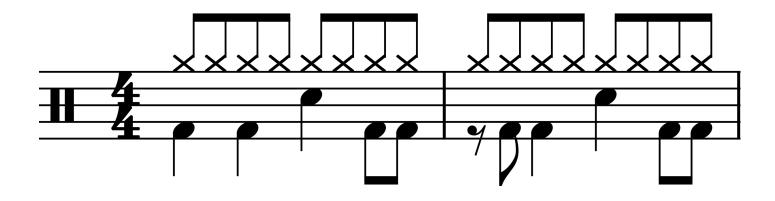

--|
| Ι | ii | iii | IV | V | vi |  |

## **Iconic Notation**

|   | \$ | 9 | \$ | \$ | \$ | 0          | $\Theta$ | $\left\{ \right\}$ | \$         | 9          | \$ | 4           | \$ | 0          |   |
|---|----|---|----|----|----|------------|----------|--------------------|------------|------------|----|-------------|----|------------|---|
|   |    |   |    |    |    |            |          |                    |            |            |    | $\bigoplus$ |    |            |   |
|   |    |   |    |    |    | $\bigcirc$ |          |                    | $\bigcirc$ | $\bigcirc$ |    |             |    | $\bigcirc$ |   |
| 1 | +  | 2 | +  | 3  | +  | 4          | +        | 1                  | +          | 2          | +  | 3           | +  | 4          | + |

## **Standard Notation**