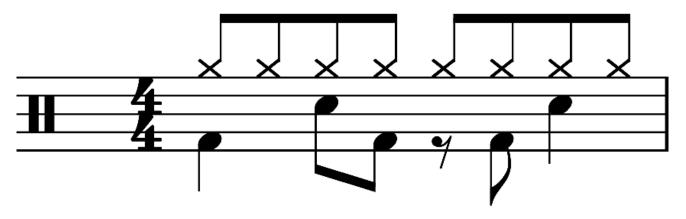

#### Drum Pattern

## **Iconic Notation**

|   | $\left\{ \right\}$ | <b>\( \)</b> | <b>\( \)</b> | <b>\( \)</b> | <b>\( \)</b> | $\left\{ \right\}$ | <b>(</b> |
|---|--------------------|--------------|--------------|--------------|--------------|--------------------|----------|
|   |                    |              |              |              |              |                    |          |
|   |                    |              |              |              |              |                    |          |
| 1 | +                  | 2            | +            | 3            | +            | 4                  | +        |

### Staff Notation