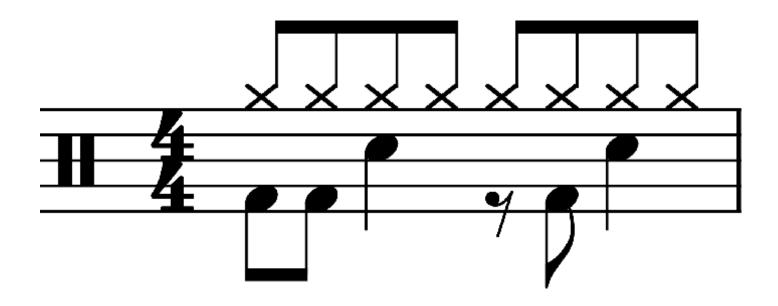

orus, Bridge, Chorus, Outro

Genre Rock Language **English** 

Key **F#/D#m**  Tempo **104 BPM** 

Chords:

| F# | G#m | A#m | В  | C# | D#m |
|----|-----|-----|----|----|-----|
| ı  | ii  | Ш   | IV | V  | vi  |

## **Iconic Notation**

| <b>\\</b> | $\Theta$ | <b>\rightarrow</b> | $\Theta$ | 0 | $\Theta$ | $\Theta$    | <b>\rightarrow</b> |
|-----------|----------|--------------------|----------|---|----------|-------------|--------------------|
|           |          | $\bigoplus$        |          |   |          | $\bigoplus$ |                    |
|           |          |                    |          |   |          |             |                    |
| 1         | +        | 2                  | +        | 3 | +        | 4           | +                  |

## **Standard Notation**