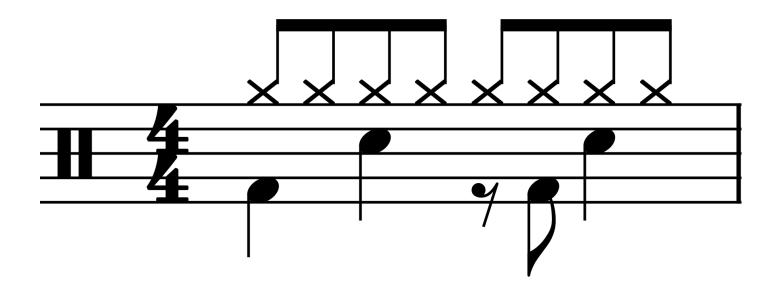

** 

Language **English**  Key **Em**  Tempo **76 BPM**  Chords:

| Em | F#* | G   | Am | В | С  |
|----|-----|-----|----|---|----|
| i  | ≔   | iii | iv | > | VI |

## **Iconic Notation**

| <b>\rightarrow</b> | <b>\( \)</b> | <b>\( \)</b> |   |   | <b>\( \)</b> | <b>\( \rightarrow\)</b> | <b>\( \)</b> |
|--------------------|--------------|--------------|---|---|--------------|-------------------------|--------------|
|                    |              |              |   |   |              |                         |              |
|                    |              |              |   |   |              |                         |              |
| 1                  | +            | 2            | + | 3 | +            | 4                       | +            |

**Standard Notation** 



© 2024 Music Will www.musicwill.org