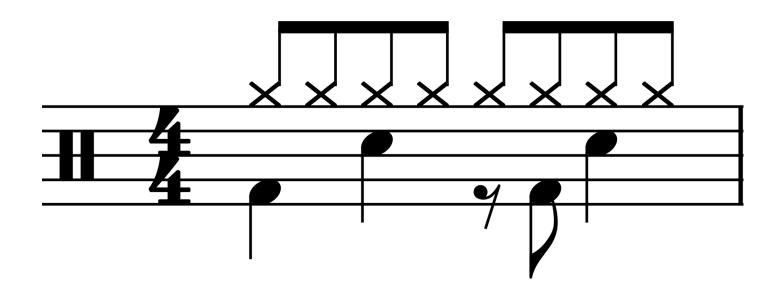

\*\*Played with 8th note swing

**Iconic Notation** 

|   | $\left\{ \right\}$ | $\left\{ \right\}$ | $\left\{ \right\}$ | $\left\{ \right\}$ | $\left. \left\{ \right\} \right.$ | $\left\{ \right\}$ | $\left\{ \right\}$ |
|---|--------------------|--------------------|--------------------|--------------------|-----------------------------------|--------------------|--------------------|
|   |                    |                    |                    |                    |                                   | $\bigcirc$         |                    |
|   |                    |                    |                    |                    |                                   |                    |                    |
| 1 | +                  | 2                  | +                  | 3                  | +                                 | 4                  | +                  |

**Standard Notation** 