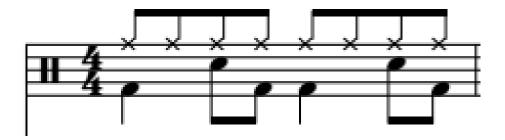

## **Standard Notation**

© 2015 Little Kids Rock www.littlekidsrock.org

NOTE: This is a great song to add drum fills in the chorus. You can invite a second student to the kit to play the fills! During the chorus, there is a big accent on beat 2, when the singer says the word "wait". Make sure your drummer hits a cymbal nice and hard when this happens!