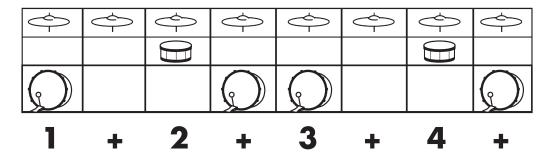

## **Iconic Notation**

NOTE: This is a great song to add drum fills in the chorus. You can invite a second student to the kit to play the fills! During the chorus, there is a big accent on beat 2, when the singer says the word "wait". Make sure your drummer hits a cymbal nice and hard when this happens!