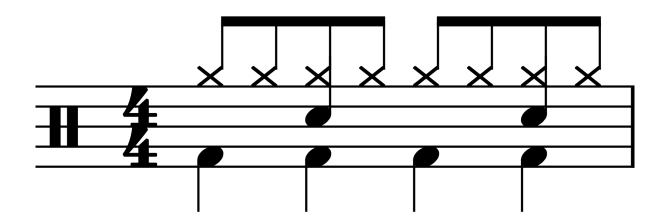

## **Iconic Notation**

| <b>\( \)</b> |   |   | <b>\( \)</b> | $\left. \left\{ \right\} \right.$ | $\left\{\right\}$ | $\left. \left\{ \right\} \right.$ | $\left\{ \right\}$ |
|--------------|---|---|--------------|-----------------------------------|-------------------|-----------------------------------|--------------------|
|              |   |   |              |                                   |                   |                                   |                    |
|              |   |   |              |                                   |                   |                                   |                    |
| 1            | + | 2 | +            | 3                                 | +                 | 4                                 | +                  |

**Standard Notation** 