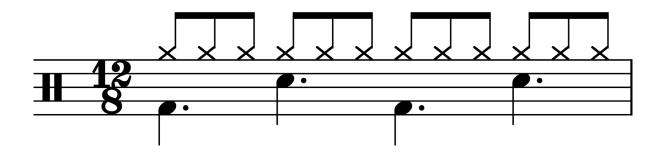

### **Iconic Notation**

## \*Originally recored with brushes on snare

| 4          | $\left\{ \right\}$ | 0 | <b>S</b> | 1 | 0 | $\left. \left\{ \right\} \right.$ | $\{$ | $\left. \left\{ \right\} \right.$ | 1 | 1 | $\left. \left\{ \right\} \right.$ |
|------------|--------------------|---|----------|---|---|-----------------------------------|------|-----------------------------------|---|---|-----------------------------------|
|            |                    |   |          |   |   |                                   |      |                                   |   |   |                                   |
| $\bigcirc$ |                    |   |          |   |   | $\bigcirc$                        |      |                                   |   |   |                                   |
| 1          | +                  | а | 2        | + | а | 3                                 | +    | а                                 | 4 | + | a                                 |

### **Standard Notation**