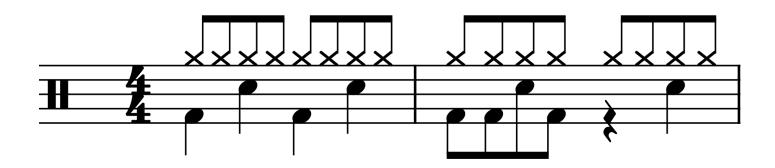

rus, Bridge, Chorus

Key Tempo Chords: Genre Language **English** 

D

Bm Em F#m G A Ī ii iii IV vi

## **Iconic Notation**

| 4 | <b>\( \)</b> | <b>⊕ □</b> | 4 | \$ | <b>(</b> | <b>⊕ ©</b> | \$ | <b>\Pi</b> | <b>\rightarrow</b> |   | <b>₽</b> | <b>P</b> | \$ |   | <b>\rightarrow</b> |
|---|--------------|------------|---|----|----------|------------|----|------------|--------------------|---|----------|----------|----|---|--------------------|
|   |              |            |   |    |          |            |    |            |                    |   |          |          |    |   |                    |
| 1 | +            | 2          | + | 3  | +        | 4          | +  | 1          | +                  | 2 | +        | 3        | +  | 4 | +                  |

## **Standard Notation**



© 2024 Music Will www.musicwill.org