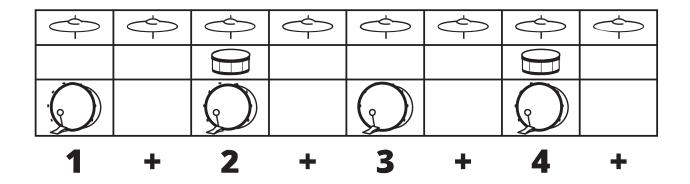

## **Song Form**

Intro, Verse, Pre-Chorus, Chorus, Verse, Pre-Chorus, Chorus, Bridge, Chorus

Genre **Pop**  Language **English** 

Key **G**  Tempo **103 BPM** 

Chords:

| G | Am | Bm  | С  | D        | Em |
|---|----|-----|----|----------|----|
| I | ii | iii | IV | <b>v</b> | vi |

Intro, Verse, Pre-Chorus, Bridge Pattern

Chorus Pattern

|   | <b>}</b> | <b>\rightarrow</b> | <b>}</b> | 0 | $\left\{ \right\}$ | $\{$ | $\left\{ \right\}$ |
|---|----------|--------------------|----------|---|--------------------|------|--------------------|
|   |          |                    |          |   |                    |      |                    |
|   |          |                    |          |   |                    |      |                    |
| 1 | +        | 2                  | +        | 3 | +                  | 4    | +                  |